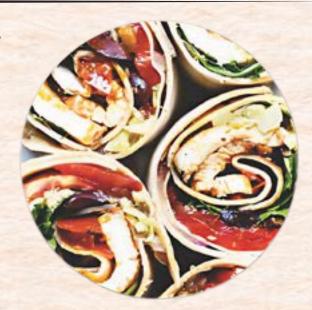

## \$40 per person

- Cheese Platter
- Antipasto Platter
- Assorted Wrap Platter
- Fresh Fruit Platter
- Fresh Mini Bread Rolls

## \$10-18 per person per platter

Create your own platter menu and select from the following platter options:

- Fresh Fruit Platter \$10 per person
- Fine Selection Cheese Platter \$12 per person
- Sweet Treat Platter \$12 per person
- Assorted Sandwich Platter \$14 per person
- Assorted Wrap Platter \$14 per person
- Assorted Sushi Platter \$14 per person
- Antipasto Platter served with Mini Bread Rolls
  \$16 per person
- Slider Platter (Chicken or veg) \$18 per person
- Fresh Prawn Platter \$18 per person
- Fresh Prawns and Oysters Platter \$18 per person