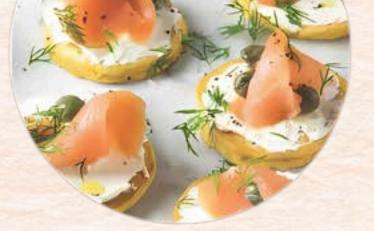

# HIGH TEA ON THE SEA:

### \$50 per person

- Cherry Tomato & Bocconcini Sticks with Pesto Sauce
- Smoked Salmon topped Pancakes with Cream
- Cheese and Dill
- Mini Quiches
- Mixed Sandwiches
- Scones with Jam & Cream
- Macarons
- Mini Cupcakes with Frosting
- Mini Cheesecakes or Alternate Desserts
- Selection of Tea

## CANAPES ON THE SEA:

## \$60 per person

- Smoked Salmon topped Pancakes with Cream
- Cheese and Dill
- Mini Quiches
- Arancini Balls
- Tempura Prawns
- Pulled Pork & Coleslaw Sliders
- Mini Chicken Skewers
- Chocolate Dessert Cups
- Yoghurt Cups with Fresh Fruit