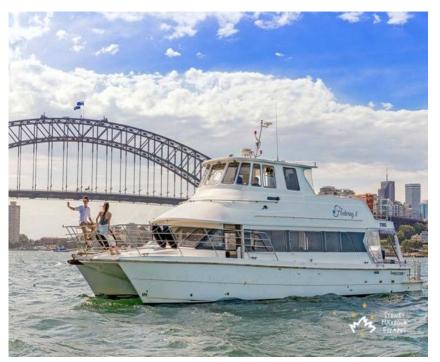

# FLEETWING II 2024 NYE PACKAGE

W: sydneyharbourescapes.com.au

PH: <u>+61 2 9328 4748</u>

### ALL INCLUSIVE PACKAGE

- 6.5 hour private harbour cruise on board Fleetwing II commencing at 6:30pm
- Spectacular views of the harbour fireworks and NYE display
- Highly trained and professional skipper and crew (including RSA bar staff)
- Fuel costs and use of all vessel features
- Wharf fees for one pick up and one drop off