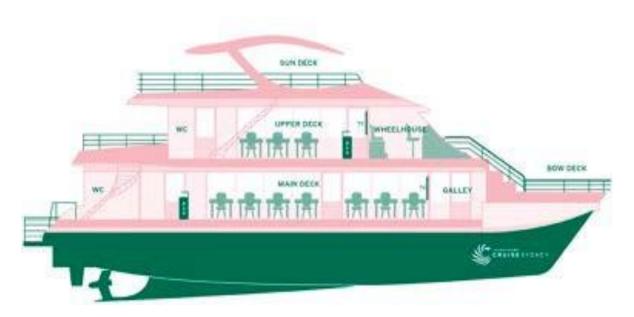

# THE SPACE

### **EXCLUSIVE USE**

Includes exclusive use of all three indoor and outdoor deck levels.

### **MAIN DECK**

Our main deck consists of a spacious indoor area with open style galley and full bar facilities, plus access to the outdoor decks, boasting 360-degree views.

## **UPPER DECK**

Our upper deck consists of a spacious indoor area with built in bar plus access to the outdoor decks, boasting 360-degree views.