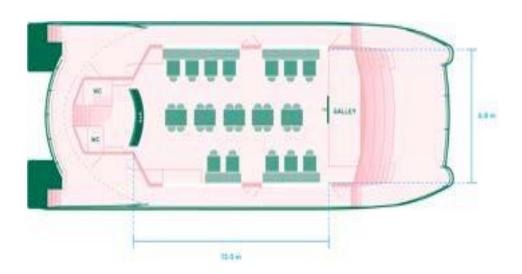

### **MAIN DECK**

Our main deck consists of a spacious indoor area with open style galley and full bar facilities, plus access to the outdoor decks, boasting 360-degree views.

### Guest numbers

- · 50 guests seated formal dining
- · 80 guests cocktail style