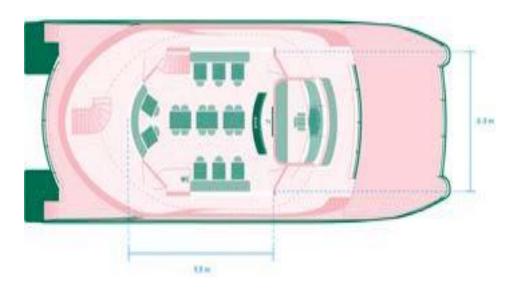

## **UPPER DECK**

Our upper deck consists of a spacious indoor area with built in bar plus access to the outdoor decks, boasting 360-degree views.

## Guest numbers

- · 30 guests seated formal dining
- · 40 guests cocktail style